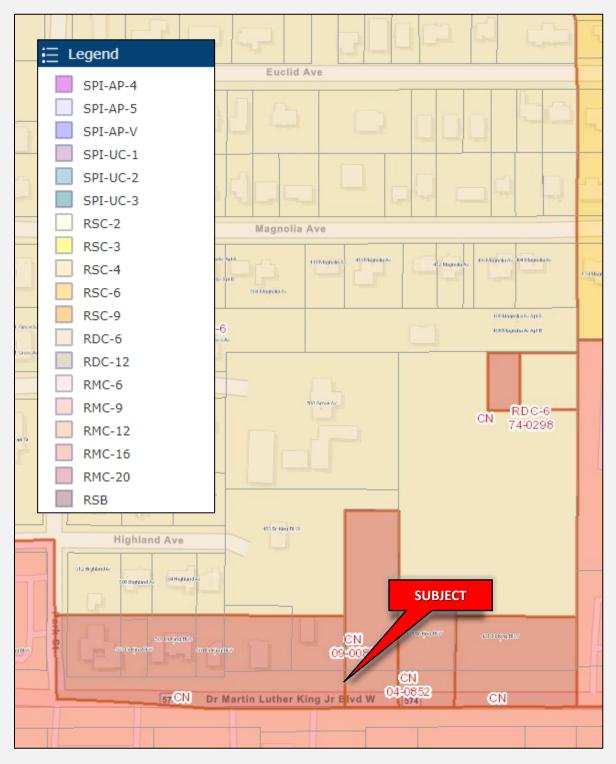

#### Zoning Map

### HIGHLIGHTS

➤ 1.5<u>+</u> AC of Land

Grove Ave

Highland Ave

- Potential Redevelopment Opportunity
- RDC-6 Zoning & CN Zoning / R-6 Future Land Use
- Parcel ID #: U-02-29-20-ZZZ-000002-32340.0
- Older SFR utilized nursery office on property needs repairs.
- Property features 100'<u>+</u> of frontage on W. Dr. MLK Jr. Blvd. as well as access from both MLK Blvd. and Highland Ave.