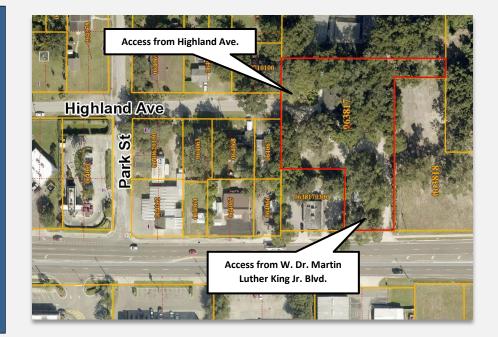

#### **Property Maps**

Parcel Maps

Hungry Howie's Pizza & Subs

\*\*\*\*\*\*

### HIGHLIGHTS

➤ 1.5<u>+</u> AC of Land

Grove Ave

Highland Ave

- Potential Redevelopment Opportunity
- RDC-6 Zoning & CN Zoning / R-6 Future Land Use
- Parcel ID #: U-02-29-20-ZZZ-000002-32340.0
- Older SFR utilized nursery office on property needs repairs.
- Property features 100'<u>+</u> of frontage on W. Dr. MLK Jr. Blvd. as well as access from both MLK Blvd. and Highland Ave.

- 1.5<u>+</u> Acres
- 100'<u>+</u> of Frontage on W. Dr. Martin Luther King Jr. Blvd.
- Access from Highland Ave. & W. Dr. Martin Luther King Jr. • Blvd.
- Mixed Zoning CN & RDC-6 •
- Water & Sewer Nearby