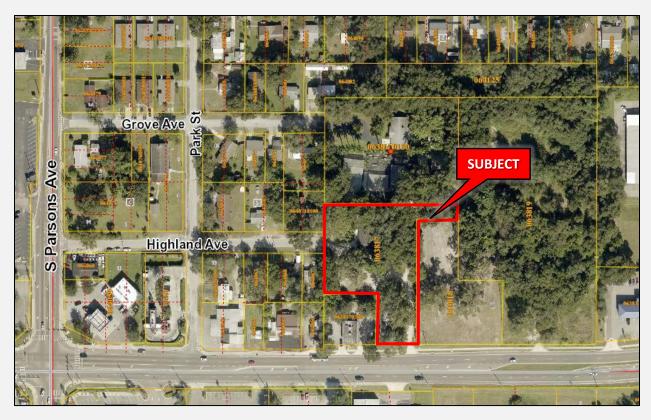

#### **Property Maps**

Parcel Maps

Hungry Howie's Pizza & Subs

\*\*\*\*\*\*

### HIGHLIGHTS

➤ 1.5<u>+</u> AC of Land

Grove Ave

Highland Ave

- Potential Redevelopment Opportunity
- RDC-6 Zoning & CN Zoning / R-6 Future Land Use
- Parcel ID #: U-02-29-20-ZZZ-000002-32340.0
- Older SFR utilized nursery office on property needs repairs.
- Property features 100'<u>+</u> of frontage on W. Dr. MLK Jr. Blvd. as well as access from both MLK Blvd. and Highland Ave.