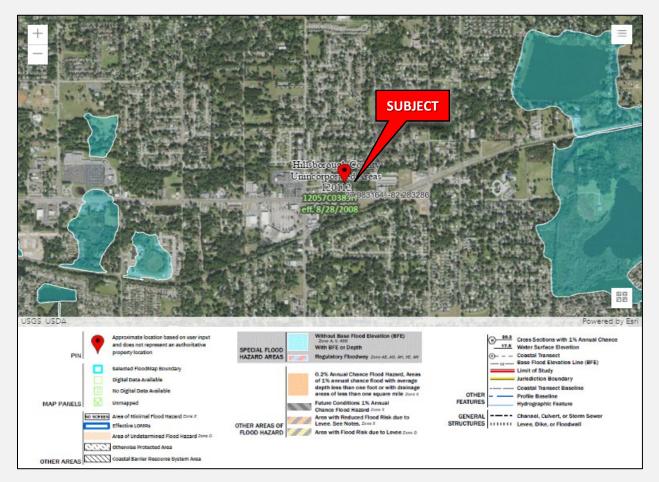

esulting from the use of this property summary.



#### **Former Tropical Nursery Property**

FORSALE Don't miss out on this prime development opportunity! 1.5+ acres with 100'+ frontage on W. Dr. MLK Jr. Boulevard. This infill property has a mix of commercial neighborhood and duplex (RDC-6 Zoning).

- 1.5<u>+</u> Acres
- 100'<u>+</u> of Frontage on W. Dr. Martin Luther King Jr. Blvd.
- Access from Highland Ave. & W. Dr. Martin Luther King Jr. • Blvd.
- Mixed Zoning CN & RDC-6 •
- Water & Sewer Nearby

#### Asking Price: \$575,000







## 1.5<u>+</u> Acres 453 W. Dr. Martin Luther King Jr. Blvd. | Seffner, FL 33584

#### **Property Photos**





#### **Property Photos**





#### **Property Maps**











Parcel Maps

Hungry Howie's Pizza & Subs

\*\*\*\*\*\*









#### Flood Map



#### Wetland Map





#### Traffic Map





#### Zoning Map