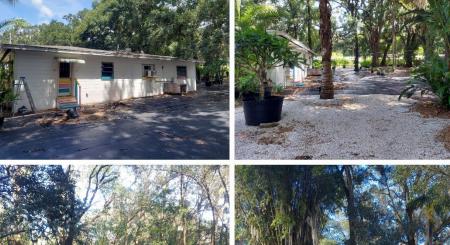

#### **Property Photos**

### HIGHLIGHTS

➤ 1.5<u>+</u> AC of Land

Grove Ave

Highland Ave

- Potential Redevelopment Opportunity
- RDC-6 Zoning & CN Zoning / R-6 Future Land Use
- Parcel ID #: U-02-29-20-ZZZ-000002-32340.0
- Older SFR utilized nursery office on property needs repairs.
- Property features 100'<u>+</u> of frontage on W. Dr. MLK Jr. Blvd. as well as access from both MLK Blvd. and Highland Ave.

#### **Former Tropical Nursery Property**

FORSALE Don't miss out on this prime development opportunity! 1.5+ acres with 100'+ frontage on W. Dr. MLK Jr. Boulevard. This infill property has a mix of commercial neighborhood and duplex (RDC-6 Zoning).