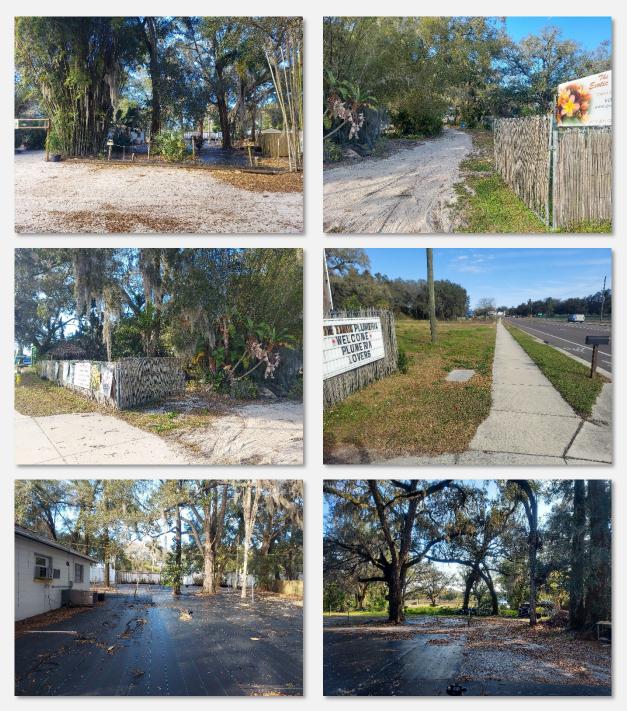

y summary agrees that neither Cliggitt Realty nor the Seller shall have any liability for any reason to any Potential Purchaser or Related Parties resulting from the use of this property summary.



#### **Former Tropical Nursery Property**

FORSALE Don't miss out on this prime development opportunity! 1.5+ acres with 100'+ frontage on W. Dr. MLK Jr. Boulevard. This infill property has a mix of commercial neighborhood and duplex (RDC-6 Zoning).

- 1.5<u>+</u> Acres
- 100'<u>+</u> of Frontage on W. Dr. Martin Luther King Jr. Blvd.
- Access from Highland Ave. & W. Dr. Martin Luther King Jr. • Blvd.
- Mixed Zoning CN & RDC-6 •
- Water & Sewer Nearby

#### Asking Price: \$575,000







## 1.5<u>+</u> Acres 453 W. Dr. Martin Luther King Jr. Blvd. | Seffner, FL 33584

#### **Property Photos**





#### **Property Photos**





#### **Property Maps**











Parcel Maps

Hungry Howie's Pizza & Subs

\*\*\*\*\*\*









#### Flood Map



#### Wetland Map





#### Traffic Map





#### Zoning Map