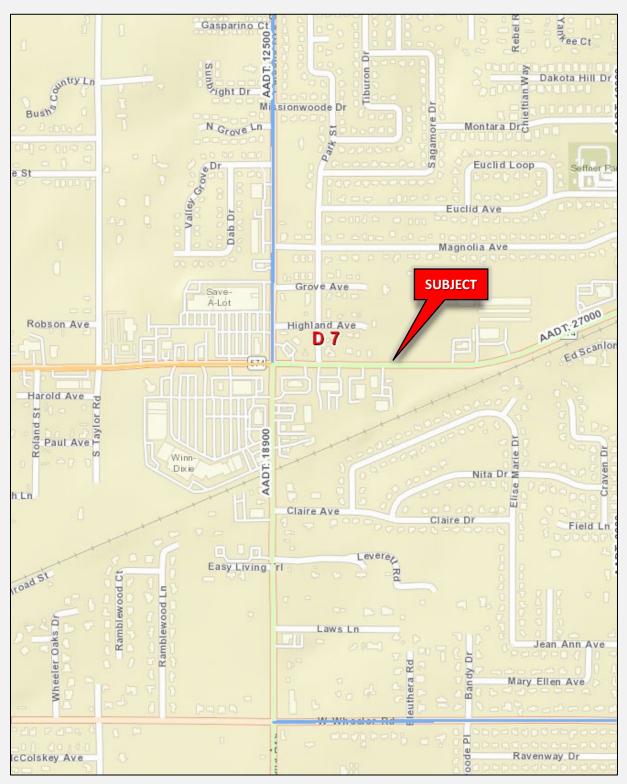

mary.



#### **Former Tropical Nursery Property**

FORSALE Don't miss out on this prime development opportunity! 1.5+ acres with 100'+ frontage on W. Dr. MLK Jr. Boulevard. This infill property has a mix of commercial neighborhood and duplex (RDC-6 Zoning).

- 1.5<u>+</u> Acres
- 100'<u>+</u> of Frontage on W. Dr. Martin Luther King Jr. Blvd.
- Access from Highland Ave. & W. Dr. Martin Luther King Jr. • Blvd.
- Mixed Zoning CN & RDC-6 •
- Water & Sewer Nearby

#### Asking Price: \$575,000







## 1.5<u>+</u> Acres 453 W. Dr. Martin Luther King Jr. Blvd. | Seffner, FL 33584

#### **Property Photos**





#### **Property Photos**





#### **Property Maps**











Parcel Maps

Hungry Howie's Pizza & Subs

\*\*\*\*\*\*









#### Flood Map



#### Wetland Map





#### Traffic Map





#### Zoning Map