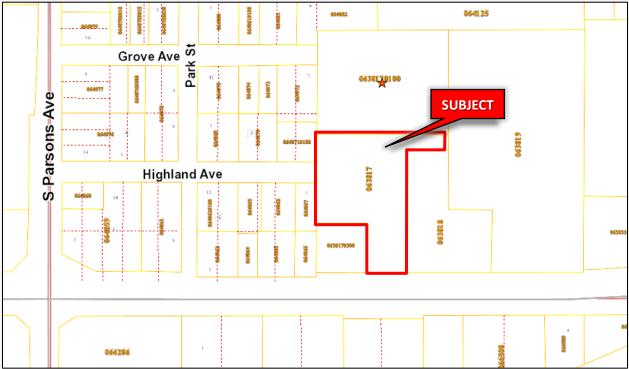

or Related Parties resulting from the use of this property summary.



#### **Former Tropical Nursery Property**

FORSALE Don't miss out on this prime development opportunity! 1.5+ acres with 100'+ frontage on W. Dr. MLK Jr. Boulevard. This infill property has a mix of commercial neighborhood and duplex (RDC-6 Zoning).

- 1.5<u>+</u> Acres
- 100'<u>+</u> of Frontage on W. Dr. Martin Luther King Jr. Blvd.
- Access from Highland Ave. & W. Dr. Martin Luther King Jr. • Blvd.
- Mixed Zoning CN & RDC-6 •
- Water & Sewer Nearby

#### Asking Price: \$575,000







## 1.5<u>+</u> Acres 453 W. Dr. Martin Luther King Jr. Blvd. | Seffner, FL 33584

#### **Property Photos**





#### **Property Photos**





#### **Property Maps**











Parcel Maps

Hungry Howie's Pizza & Subs

\*\*\*\*\*\*









#### Flood Map



#### Wetland Map





#### Traffic Map





#### Zoning Map