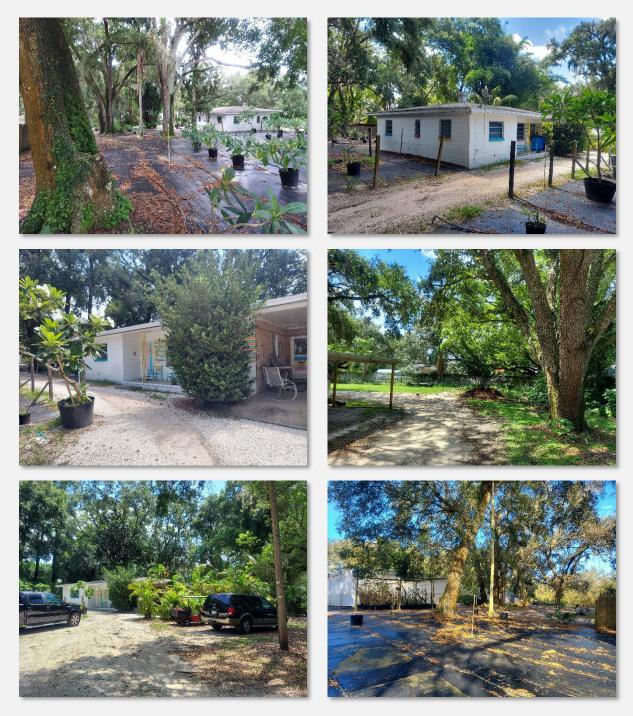

Cliggitt Realty nor the Seller shall have any liability for any reason to any Potential Purchaser or Related Parties resulting from the use of this property summary.



#### **Former Tropical Nursery Property**

FORSALE Don't miss out on this prime development opportunity! 1.5+ acres with 100'+ frontage on W. Dr. MLK Jr. Boulevard. This infill property has a mix of commercial neighborhood and duplex (RDC-6 Zoning).

- 1.5<u>+</u> Acres
- 100'<u>+</u> of Frontage on W. Dr. Martin Luther King Jr. Blvd.
- Access from Highland Ave. & W. Dr. Martin Luther King Jr. • Blvd.
- Mixed Zoning CN & RDC-6 •
- Water & Sewer Nearby

#### Asking Price: \$575,000







## 1.5<u>+</u> Acres 453 W. Dr. Martin Luther King Jr. Blvd. | Seffner, FL 33584

#### **Property Photos**





#### **Property Photos**





#### **Property Maps**











Parcel Maps

Hungry Howie's Pizza & Subs

\*\*\*\*\*\*









#### Flood Map



#### Wetland Map





#### Traffic Map





#### Zoning Map