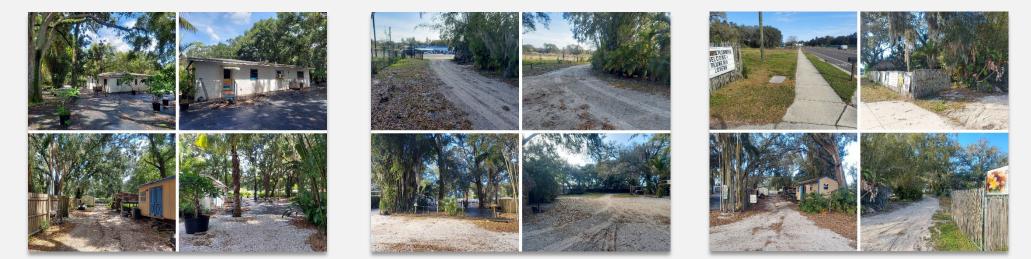

e purchasers to exercise independent due diligence in verifying all such information. The bearer of this property summary agrees that neither Cliggitt Realty nor the Seller shall have any liability for any reason to any Potential Purchaser or Related Parties resulting from the use of this property summary.



#### **Former Tropical Nursery Property**

FORSALE Don't miss out on this prime development opportunity! 1.5+ acres with 100'+ frontage on W. Dr. MLK Jr. Boulevard. This infill property has a mix of commercial neighborhood and duplex (RDC-6 Zoning).

- 1.5<u>+</u> Acres
- 100'<u>+</u> of Frontage on W. Dr. Martin Luther King Jr. Blvd.
- Access from Highland Ave. & W. Dr. Martin Luther King Jr. • Blvd.
- Mixed Zoning CN & RDC-6 •
- Water & Sewer Nearby

#### Asking Price: \$575,000







## 1.5<u>+</u> Acres 453 W. Dr. Martin Luther King Jr. Blvd. | Seffner, FL 33584

#### **Property Photos**





#### **Property Photos**





#### **Property Maps**











Parcel Maps

Hungry Howie's Pizza & Subs

\*\*\*\*\*\*









#### Flood Map



#### Wetland Map





#### Traffic Map





#### Zoning Map