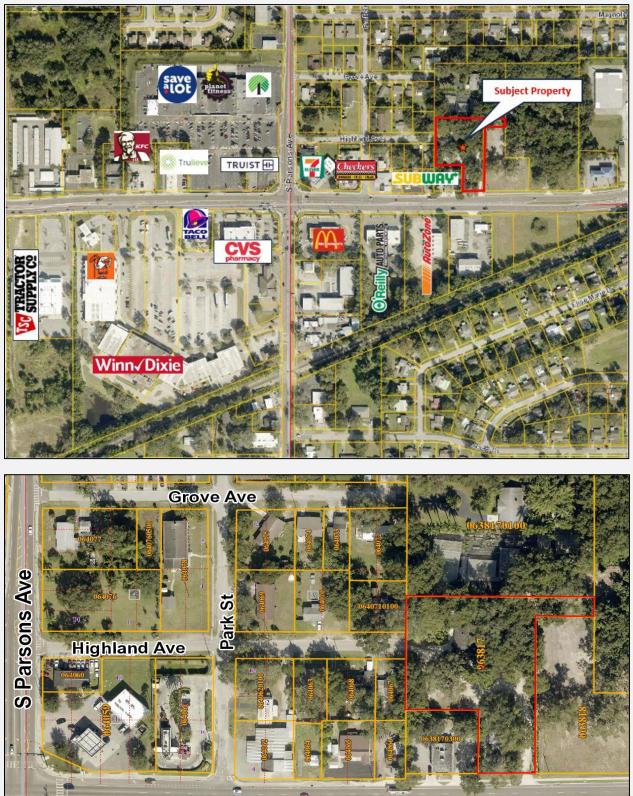

er shall have any liability for any reason to any Potential Purchaser or Related Parties resulting from the use of this property summary.



#### **Former Tropical Nursery Property**

FORSALE Don't miss out on this prime development opportunity! 1.5+ acres with 100'+ frontage on W. Dr. MLK Jr. Boulevard. This infill property has a mix of commercial neighborhood and duplex (RDC-6 Zoning).

- 1.5<u>+</u> Acres
- 100'<u>+</u> of Frontage on W. Dr. Martin Luther King Jr. Blvd.
- Access from Highland Ave. & W. Dr. Martin Luther King Jr. • Blvd.
- Mixed Zoning CN & RDC-6 •
- Water & Sewer Nearby

#### Asking Price: \$575,000







## 1.5<u>+</u> Acres 453 W. Dr. Martin Luther King Jr. Blvd. | Seffner, FL 33584

#### **Property Photos**





#### **Property Photos**





#### **Property Maps**











Parcel Maps

Hungry Howie's Pizza & Subs

\*\*\*\*\*\*









#### Flood Map



#### Wetland Map





#### Traffic Map





#### Zoning Map