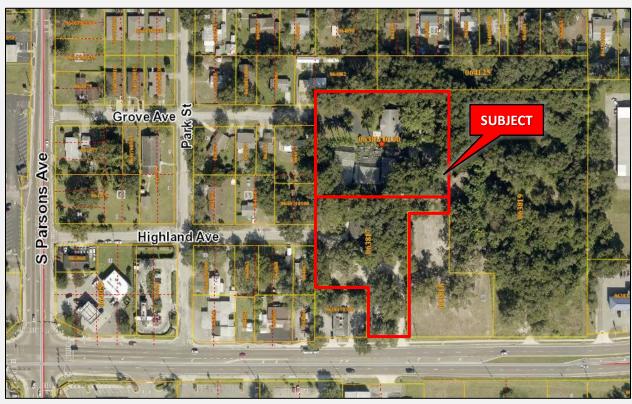

.com

## **Main Home Property**

500 Grove Avenue | Seffner, FL 33584



FOR SALE

Development opportunity in the heart of Seffner! 1.5± acres with 100'± frontage on W. Dr. MLK Jr. Boulevard. This infill property has a mix of commercial neighborhood and duplex (RDC-6 Zoning).

- 1.5+ Acres
- 100'+ of Frontage on W. Dr. Martin Luther King Jr. Blvd.
- Access from Highland Ave. & W. Dr. Martin Luther King Jr. Blvd.
  - Mixed Zoning CN & RDC-6
  - Water & Sewer Nearby



**Asking Price: \$575,000** 







MIKE CLIGGITT, CCIM, MAI, MRICS T: 813-810-1615 mike@cliggitt.com

## Southern 1.5+ Acres

453 W. Dr. Martin Luther King Jr. Blvd. | Seffner, FL 33584























































































































#### **Parcel Maps**







#### Flood Map



#### **Traffic Map**





#### **Wetlands Map**



Soils Map





#### **Zoning Map**