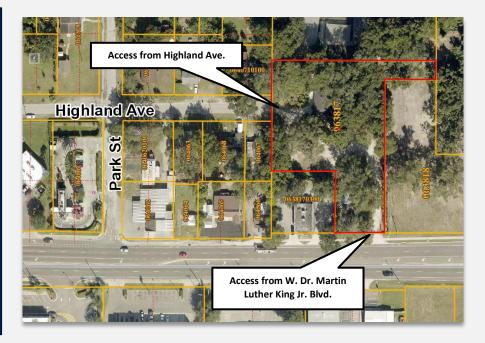

## **Main Home Property**

500 Grove Avenue | Seffner, FL 33584

FOR SALE

Development opportunity in the heart of Seffner! 1.5± acres with 100'± frontage on W. Dr. MLK Jr. Boulevard. This infill property has a mix of commercial neighborhood and duplex (RDC-6 Zoning).

- 1.5+ Acres
- 100'+ of Frontage on W. Dr. Martin Luther King Jr. Blvd.
- Access from Highland Ave. & W. Dr. Martin Luther King Jr. Blvd.
  - Mixed Zoning CN & RDC-6
  - Water & Sewer Nearby

**Asking Price: \$575,000** 

## Southern 1.5+ Acres

453 W. Dr. Martin Luther King Jr. Blvd. | Seffner, FL 33584