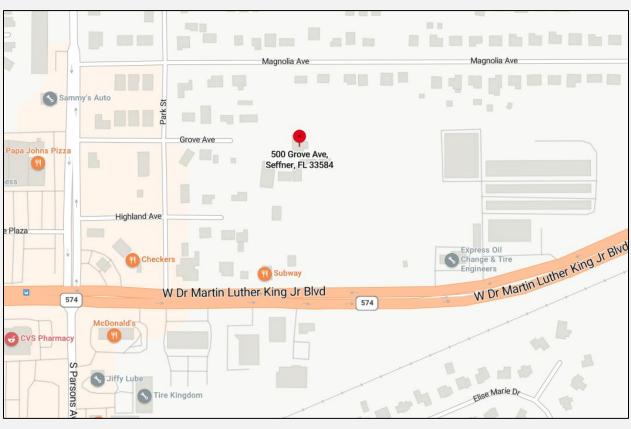

### **FOR SALE**

500 Grove Avenue & 453 W. Dr Martin Luther King Jr. Blvd. | Seffner, FL 33584

## **Main Home Property**

500 Grove Avenue | Seffner, FL 33584

FOR SALE

Development opportunity in the heart of Seffner! 1.5± acres with 100'± frontage on W. Dr. MLK Jr. Boulevard. This infill property has a mix of commercial neighborhood and duplex (RDC-6 Zoning).

- 1.5+ Acres
- 100'+ of Frontage on W. Dr. Martin Luther King Jr. Blvd.
- Access from Highland Ave. & W. Dr. Martin Luther King Jr. Blvd.
  - Mixed Zoning CN & RDC-6
  - Water & Sewer Nearby

**Asking Price: \$575,000** 