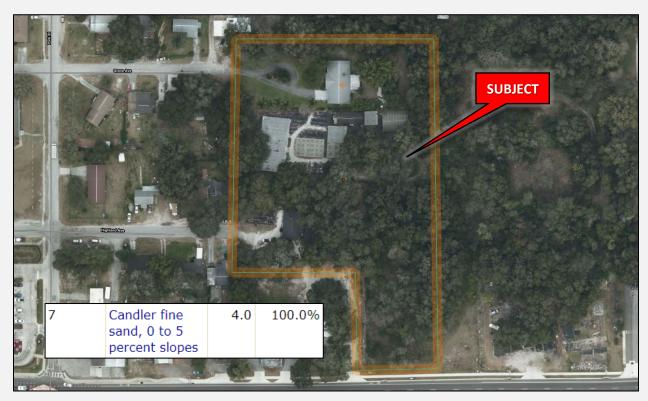

elopment opportunity in the heart of Seffner! 1.5± acres with 100'± frontage on W. Dr. MLK Jr. Boulevard. This infill property has a mix of commercial neighborhood and duplex (RDC-6 Zoning).

- 1.5+ Acres
- 100'+ of Frontage on W. Dr. Martin Luther King Jr. Blvd.
- Access from Highland Ave. & W. Dr. Martin Luther King Jr. Blvd.
  - Mixed Zoning CN & RDC-6
  - Water & Sewer Nearby



**Asking Price: \$575,000** 







MIKE CLIGGITT, CCIM, MAI, MRICS T: 813-810-1615 mike@cliggitt.com

## Southern 1.5+ Acres

453 W. Dr. Martin Luther King Jr. Blvd. | Seffner, FL 33584























































































































#### **Parcel Maps**







#### Flood Map



#### **Traffic Map**





#### **Wetlands Map**



Soils Map





#### **Zoning Map**