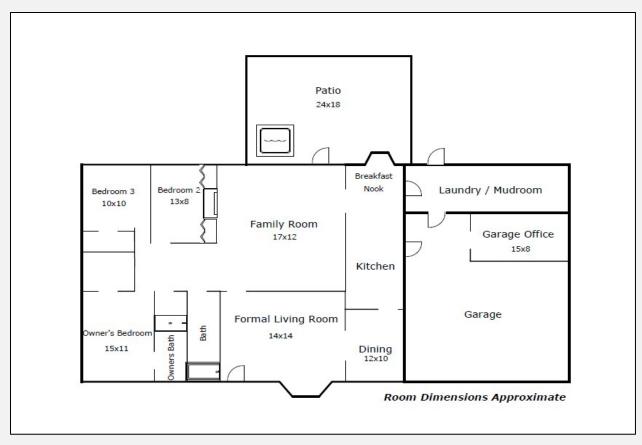

# INDER CONTRACT!

Welcome home to your tropical oasis! This home features mature tropical landscaping providing tranquil views and privacy. Located at the end of Grove Avenue, this property is a private 2-acre retreat that includes a spacious ranch style house that has been well maintained by the original owner. It boasts many updates including new roof, gutters, and new water heater all installed / redone within the last two years. This home is perfect for year-round entertaining with a formal living room and dining room just off the entrance and a family room that features a beautiful brick fireplace. The kitchen includes a breakfast nook complete with a bay window perfect for enjoying your morning coffee with scenic views of your tropical paradise. Just outside of the family room is a large, screened lanai with a hot tub overlooking the beautifully landscaped backyard with koi pond and tiki hut seating area! Plenty of room for a pool and/or home additions! Property also includes greenhouse improvements that will suit the most avid backyard gardener. Don't miss out on the opportunity to make this private retreat your home!