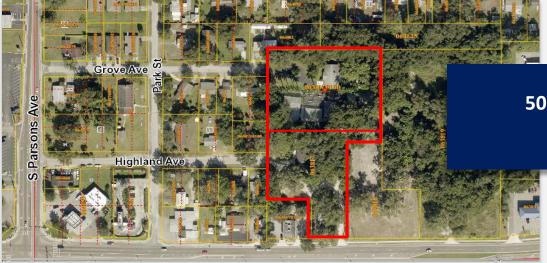

### **FOR SALE**

500 Grove Avenue & 453 W. Dr Martin Luther King Jr. Blvd. | Seffner, FL 33584

#### **HIGHLIGHTS**

- > 3.5<u>+</u> AC of Land
- Potential Redevelopment Opportunity
- > RDC-6 Zoning & CN Zoning / R-6 Future Land Use
- Parcel ID #'s: U-02-29-20-ZZZ-000002-32350.0, U-02-29-20-ZZZ-000002-32340.0
- ➤ Northern Parcel Asking Price: \$525,000 (2± acres with SFR & Greenhouse Improvements) UNDER CONTRACT!
- ➤ Southern Parcel Asking Price: \$575,000 (1.5± acres, older SFR utilized nursery office on property needs repairs)
- ➤ Southern Parcel features 100′± of frontage on W. MLK Jr. Blvd.
- > ASKING PRICE: \$1,100,000

#### **Parcel Maps**