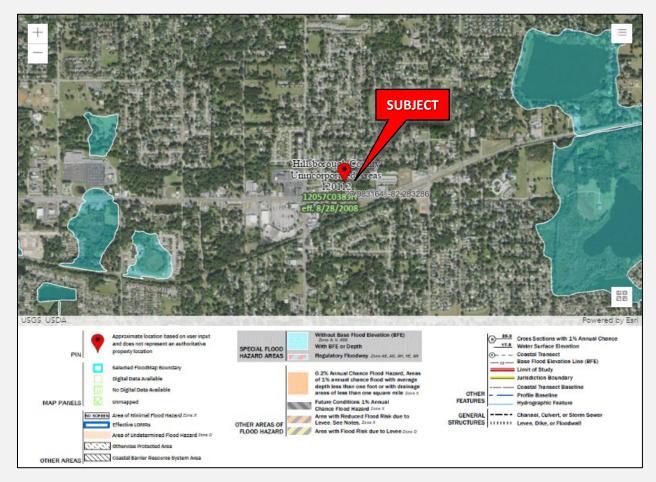

roperty**

500 Grove Avenue | Seffner, FL 33584



FOR SALE

Development opportunity in the heart of Seffner! 1.5± acres with 100'± frontage on W. Dr. MLK Jr. Boulevard. This infill property has a mix of commercial neighborhood and duplex (RDC-6 Zoning).

- 1.5+ Acres
- 100'+ of Frontage on W. Dr. Martin Luther King Jr. Blvd.
- Access from Highland Ave. & W. Dr. Martin Luther King Jr. Blvd.
  - Mixed Zoning CN & RDC-6
  - Water & Sewer Nearby



**Asking Price: \$575,000** 







MIKE CLIGGITT, CCIM, MAI, MRICS T: 813-810-1615 mike@cliggitt.com

## Southern 1.5+ Acres

453 W. Dr. Martin Luther King Jr. Blvd. | Seffner, FL 33584























































































































#### **Parcel Maps**







#### Flood Map



#### **Traffic Map**





#### **Wetlands Map**



Soils Map





#### **Zoning Map**