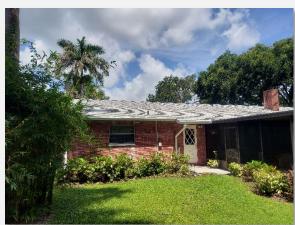

## **Main Home Property**

500 Grove Avenue | Seffner, FL 33584

FOR SALE

Development opportunity in the heart of Seffner! 1.5± acres with 100'± frontage on W. Dr. MLK Jr. Boulevard. This infill property has a mix of commercial neighborhood and duplex (RDC-6 Zoning).

- 1.5+ Acres
- 100'+ of Frontage on W. Dr. Martin Luther King Jr. Blvd.
- Access from Highland Ave. & W. Dr. Martin Luther King Jr. Blvd.
  - Mixed Zoning CN & RDC-6
  - Water & Sewer Nearby

**Asking Price: \$575,000** 