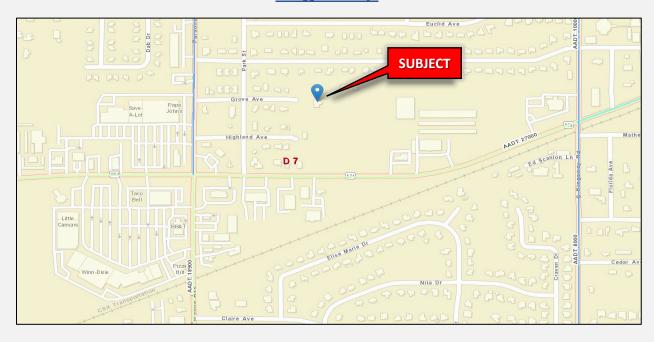

nue | Seffner, FL 33584



FOR SALE

Development opportunity in the heart of Seffner! 1.5± acres with 100'± frontage on W. Dr. MLK Jr. Boulevard. This infill property has a mix of commercial neighborhood and duplex (RDC-6 Zoning).

- 1.5+ Acres
- 100'+ of Frontage on W. Dr. Martin Luther King Jr. Blvd.
- Access from Highland Ave. & W. Dr. Martin Luther King Jr. Blvd.
  - Mixed Zoning CN & RDC-6
  - Water & Sewer Nearby



**Asking Price: \$575,000** 







MIKE CLIGGITT, CCIM, MAI, MRICS T: 813-810-1615 mike@cliggitt.com

## Southern 1.5+ Acres

453 W. Dr. Martin Luther King Jr. Blvd. | Seffner, FL 33584























































































































#### **Parcel Maps**







#### Flood Map



#### **Traffic Map**





#### **Wetlands Map**



Soils Map





#### **Zoning Map**