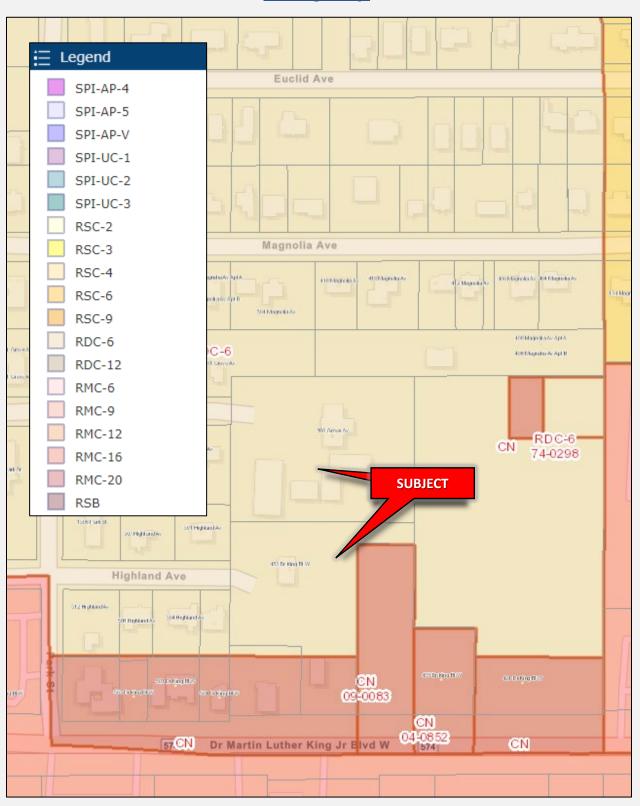

#### **Zoning Map**

## **Main Home Property**

500 Grove Avenue | Seffner, FL 33584

FOR SALE

Development opportunity in the heart of Seffner! 1.5± acres with 100'± frontage on W. Dr. MLK Jr. Boulevard. This infill property has a mix of commercial neighborhood and duplex (RDC-6 Zoning).

- 1.5+ Acres
- 100'+ of Frontage on W. Dr. Martin Luther King Jr. Blvd.
- Access from Highland Ave. & W. Dr. Martin Luther King Jr. Blvd.
  - Mixed Zoning CN & RDC-6
  - Water & Sewer Nearby

**Asking Price: \$575,000** 