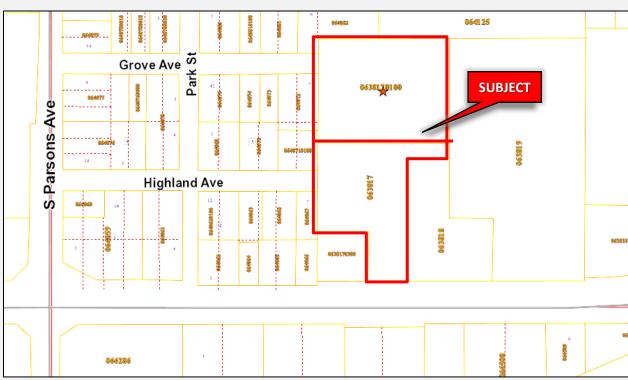

om

## **Main Home Property**

500 Grove Avenue | Seffner, FL 33584



FOR SALE

Development opportunity in the heart of Seffner! 1.5± acres with 100'± frontage on W. Dr. MLK Jr. Boulevard. This infill property has a mix of commercial neighborhood and duplex (RDC-6 Zoning).

- 1.5+ Acres
- 100'+ of Frontage on W. Dr. Martin Luther King Jr. Blvd.
- Access from Highland Ave. & W. Dr. Martin Luther King Jr. Blvd.
  - Mixed Zoning CN & RDC-6
  - Water & Sewer Nearby



**Asking Price: \$575,000** 







MIKE CLIGGITT, CCIM, MAI, MRICS T: 813-810-1615 mike@cliggitt.com

## Southern 1.5+ Acres

453 W. Dr. Martin Luther King Jr. Blvd. | Seffner, FL 33584























































































































#### **Parcel Maps**







#### Flood Map



#### **Traffic Map**





#### **Wetlands Map**



Soils Map





#### **Zoning Map**