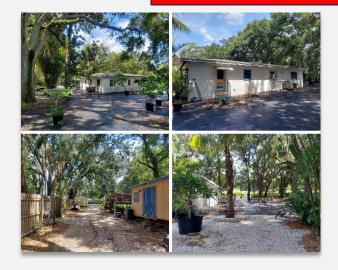

# INDER CONTRACT!

Welcome home to your tropical oasis! This home features mature tropical landscaping providing tranquil views and privacy. Located at the end of Grove Avenue, this property is a private 2-acre retreat that includes a spacious ranch style house that has been well maintained by the original owner. It boasts many updates including new roof, gutters, and new water heater all installed / redone within the last two years. This home is perfect for year-round entertaining with a formal living room and dining room just off the entrance and a family room that features a beautiful brick fireplace. The kitchen includes a breakfast nook complete with a bay window perfect for enjoying your morning coffee with scenic views of your tropical paradise. Just outside of the family room is a large, screened lanai with a hot tub overlooking the beautifully landscaped backyard with koi pond and tiki hut seating area! Plenty of room for a pool and/or home additions! Property also includes greenhouse improvements that will suit the most avid backyard gardener. Don't miss out on the opportunity to make this private retreat your home!