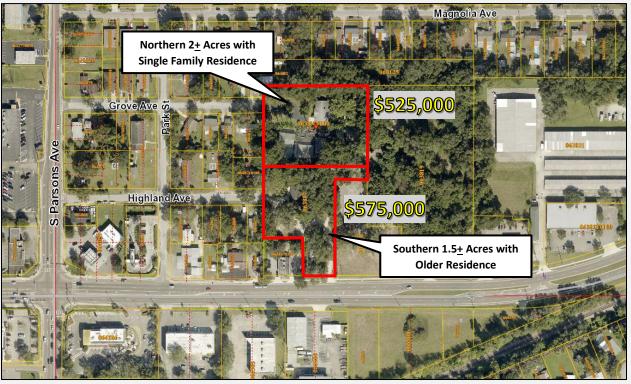

#### **HIGHLIGHTS**

- > 3.5<u>+</u> AC of Land
- Potential Redevelopment Opportunity
- > RDC-6 Zoning & CN Zoning / R-6 Future Land Use
- Parcel ID #'s: U-02-29-20-ZZZ-000002-32350.0, U-02-29-20-ZZZ-000002-32340.0
- ➤ Northern Parcel Asking Price: \$525,000 (2± acres with SFR & Greenhouse Improvements) UNDER CONTRACT!
- ➤ Southern Parcel Asking Price: \$575,000 (1.5± acres, older SFR utilized nursery office on property needs repairs)
- ➤ Southern Parcel features 100′± of frontage on W. MLK Jr. Blvd.
- > ASKING PRICE: \$1,100,000

## **Main Home Property**

500 Grove Avenue | Seffner, FL 33584

FOR SALE

Development opportunity in the heart of Seffner! 1.5± acres with 100'± frontage on W. Dr. MLK Jr. Boulevard. This infill property has a mix of commercial neighborhood and duplex (RDC-6 Zoning).

- 1.5+ Acres
- 100'+ of Frontage on W. Dr. Martin Luther King Jr. Blvd.
- Access from Highland Ave. & W. Dr. Martin Luther King Jr. Blvd.
  - Mixed Zoning CN & RDC-6
  - Water & Sewer Nearby

**Asking Price: \$575,000** 

## Southern 1.5+ Acres

453 W. Dr. Martin Luther King Jr. Blvd. | Seffner, FL 33584